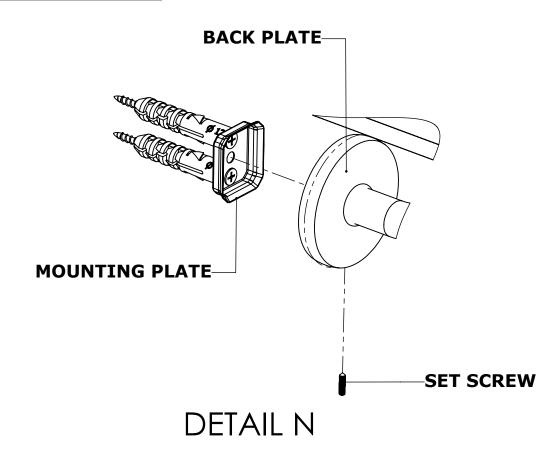

#### **INSTALLATION INSTRUCTIONS**

Step 2: Attach Bracket to Mounting Plate.

Place bracket on mounting plate and secure by tightening set screw as shown below.