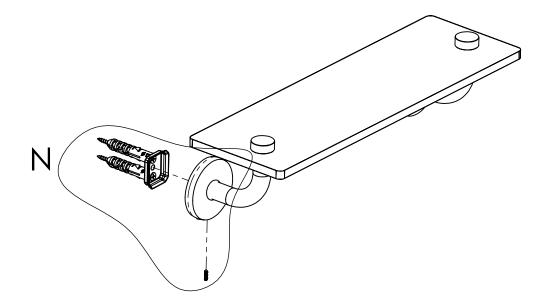

#### **INSTALLATION INSTRUCTIONS**

Step 2: Attach Bracket to Mounting Plate.

Place bracket on mounting plate and secure by tightening set screw as shown below.