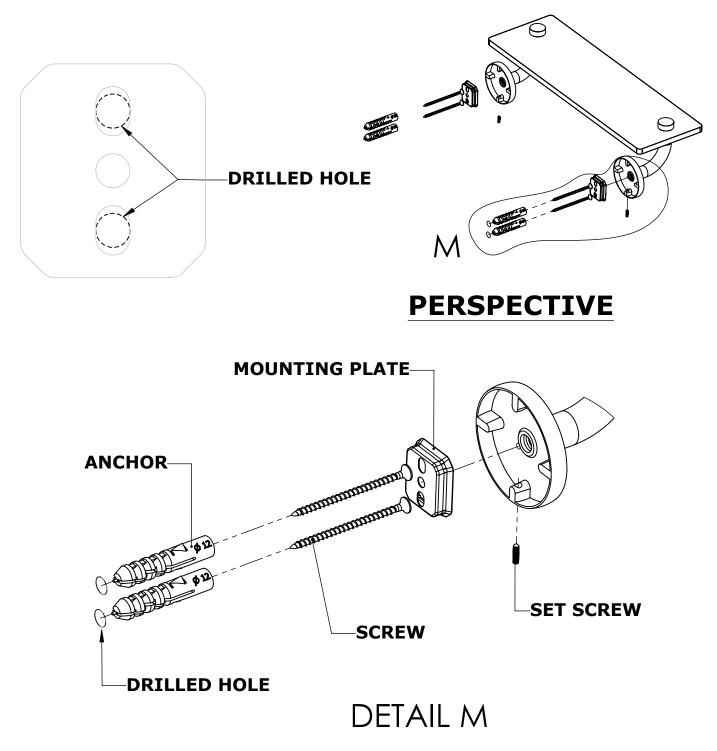

#### **Step 1:** Drill holes in Wall for screw anchors and attach Mounting Plate to Wall

Determine your desired location for installation and make a mark for the location of the mounting plate. Remove mounting plate from backplate by loosening set screw in backplate as pictured below. Place center hole of mounting plate over mark made above. Make 2 marks where mounting screws will be placed as shown below. Drill hole at each of the marks. (You may substitute other style mounting anchors or screws if desired). Place anchors into the holes made. Place mounting plate over holes and secure to mounting surface using screws as shown below.

#### PERSPECTIVE